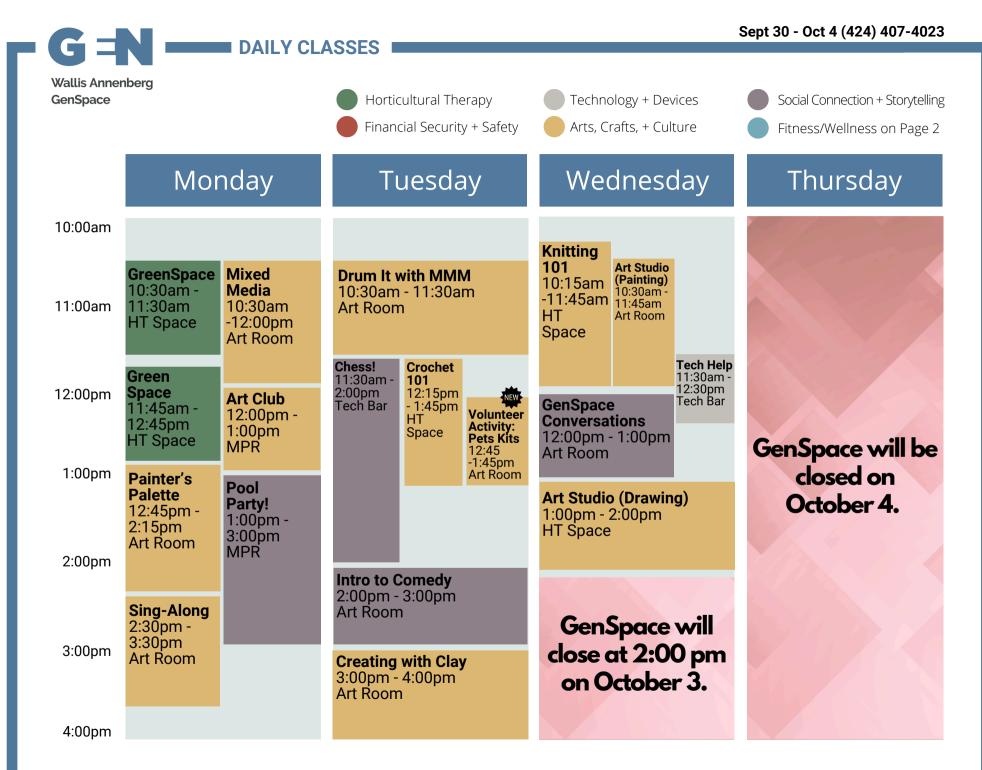

**GENSPACE.LA** 

WELLNESS CLASSES

Wallis Annenberg GenSpace

C

## Health, Fitness, + Wellness Schedule

|                    | Monday                                                             | Tuesday                                                            | Wednesday                                                       | Thursday                                    |
|--------------------|--------------------------------------------------------------------|--------------------------------------------------------------------|-----------------------------------------------------------------|---------------------------------------------|
| 10:00am<br>11:00am | <b>Relaxing Meditation</b><br>10:30am - 11:30am<br>Fitness Room    | <b>Dance Aerobics</b><br>10:15am - 11:15am<br>Fitness